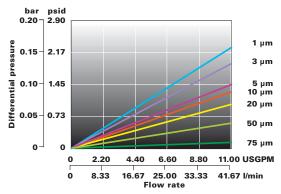

#### Flow rate\*

(F/20 °C per 10" filter cartridge for water for water)

<sup>\*</sup> For liquids other than water, multiply pressure drop by fluid viscosity in centipoise.