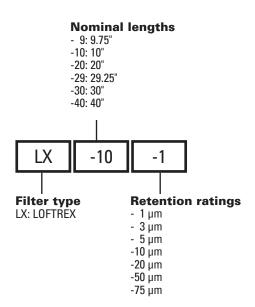

#### **Ordering code**

North America 44 Apple Street Tinton Falls, NJ 07724 Toll Free: 800 656-3344 (North America only)

Tel: +1 732 212-4700

Europe/Africa/Middle East

Auf der Heide 2 53947 Nettersheim, Germany Tel: +49 2486 809-0